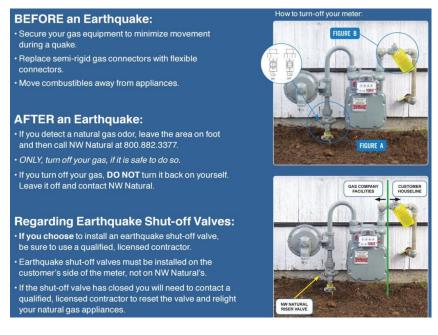

#### **NATURAL GAS**

Learn how to turn off the gas from the outside shutoff valve. Use flexible gas connection to your home.

Propane Tanks. Bolt the four legs of the tank to a concrete pad. Install flexible hose connections between the tank, the supply line and the entrance to your house. Tie a wrench near the shut-off valve, and make sure all family members know how to use it.