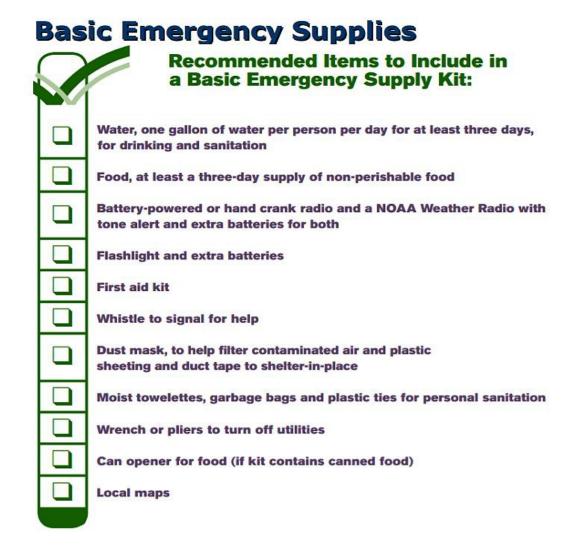

- 2. Create a Basic Disaster Kit with enough supplies for at least two weeks. Start with three necessities:
  - Water one gallon per person per day. A two week supply is recommended. That's 14 gallons per person.
  - **Food** items that don't need to be refrigerated or cooked (e.g., peanut butter, canned meats, energy bars, canned fruits and vegetables, etc.)
  - **First Aid Kit** include any prescription and over-the counter medications.