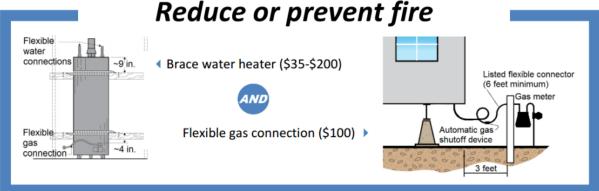

#### **NATURAL GAS**

Learn how to turn off the gas from the outside shutoff valve. Use flexible gas connection to your home.

Propane Tanks. Bolt the four legs of the tank to a concrete pad. Install flexible hose connections between the tank, the supply line and the entrance to your house. Tie a wrench near the shut-off valve, and make sure all family members know how to use it.