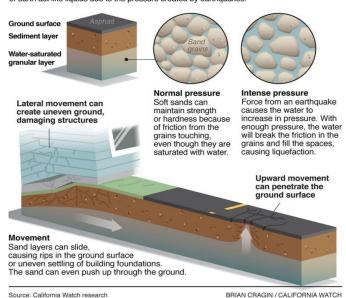

#### LIQUEFACTION

Our island is composed of sandy soil close to the water. Licquefaction, where the ground becomes jello-like, is likely to be our biggest enemy.

Some foundations will sink while others will spout water trapped within the sand. Mobile homes are 2-5 times more vulnerable than woodframe houses and may likely fall off their concrete block foundations.

A big quake could close traffic on the I-5 bridge, Liquefaction is a phenomenon in which water-saturated sandy layers of earth act like liquids due to the pressure created by earthquakes. sever water and sewer pipes, halt communications and electricity.

#### Soil liquefaction

| HOUSEHOLD                              | INFORMATION                  |        |
|----------------------------------------|------------------------------|--------|
| Home #:                                |                              | 1      |
| Address:                               |                              | 1      |
| Name:                                  | Mobile #:                    | 1      |
| Other # or social media:               | Email:                       | i      |
| Important medical or other information | on:                          | i      |
| Name:                                  | Mobile #:                    |        |
| Other # or social media:               | Email:                       |        |
| Important medical or other information | on                           | FOLD > |
|                                        |                              |        |
|                                        | Mobile #:                    | i      |
| Other # or social media:               |                              |        |
| Important medical or other information | on:                          |        |
| Name:                                  | Mobile #:                    | -      |
| Other # or social media:               | Email:                       | 1      |
| Important medical or other information | on:                          | 1      |
|                                        |                              | FOLD   |
| SCHOOL, CHILDCARE, CAREGIVER, A        | ND WORKPLACE EMERGENCY PLANS | MERE   |
| Name:                                  |                              | 1      |
| Address:                               |                              | 1      |
| Emergency/Hotline #:                   |                              | 1      |
| Emergency Plan/Pick-Up:                |                              | 1      |
| Name:                                  |                              | 1      |
| Address:                               |                              | 1      |
| Emergency/Hotline #:                   | Website:                     | 1      |
| Emergency Plan/Pick-Up:                |                              | FOLD   |
| Name:                                  |                              | HERE   |
| Address:                               |                              | 1      |
| Emergency/Hotline #:                   | Website:                     | 1      |
| Emergency Plan/Pick-Up:                |                              | 1      |
| Name:                                  |                              | 1      |
| Address:                               |                              | 1      |
| Emergency/Hotline #:                   | Website:                     | 1      |
| Emergency Plan/Pick-Up:                |                              | 1      |